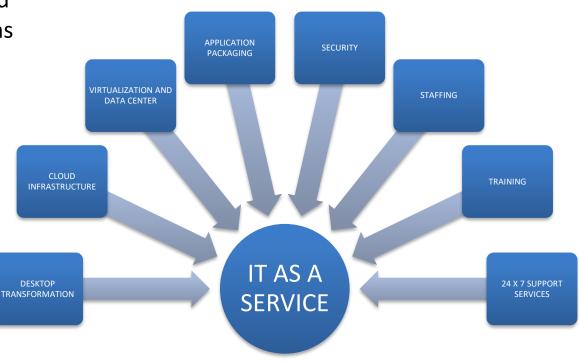

# Gotham Technology Solutions

Gotham is a technology consulting firm that specializes in innovative and agile infrastructure solutions that enhance the business value of our clients' technology investments by delivering **IT** as a Service.