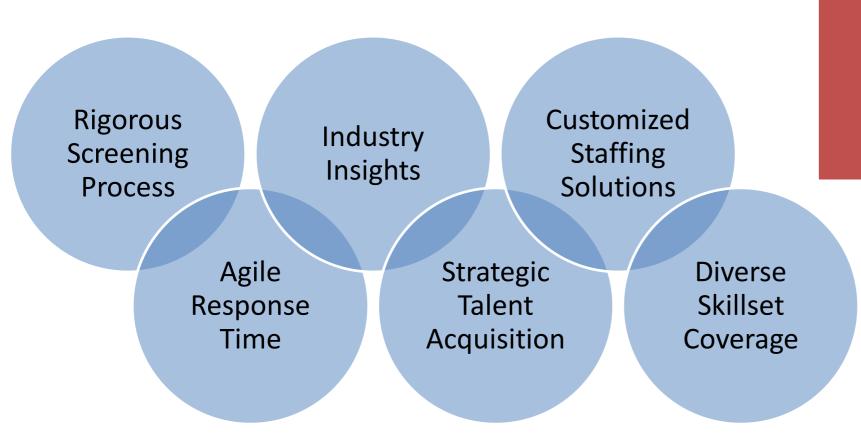

### GOTHAM STAFFING SOLUTIONS

### **Proven Track Record**

Thousands of successful placements and longterm partnerships with clients.

Gotham's IT staffing solutions have contributed to clients' project success and overall business growth for over 20 years.

### **Client-Centric Approach**

Regular feedback mechanisms to assess client satisfaction and identify areas for improvement.

Proactive communication and collaboration to align staffing solutions with evolving client needs.